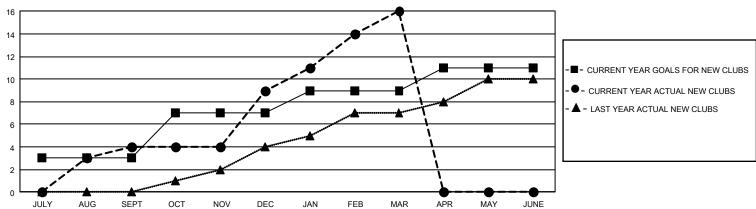

## GMT Constitutional Area 8, Group D

REPORT DOES NOT INCLUDE CLUBS IN UNDISTRICTED AREAS.

| Clubs         |               |             |               | Members               |                       |                         |                                                    |  |
|---------------|---------------|-------------|---------------|-----------------------|-----------------------|-------------------------|----------------------------------------------------|--|
|               | RESULTS FOR   | R 2020-2021 |               | RESULTS FOR 2020-2021 |                       |                         |                                                    |  |
| QUARTER       | NEW CLUB GOAL | NEW CLUBS   | DROPPED CLUBS | QUARTER MEMB          | ER GROWTH NET<br>GOAL | MEMBER GROWTH<br>ACTUAL | DROPPED<br>MEMBERS ACTUAL<br>(including transfers) |  |
| JULY/AUG/SEPT | 9             | 4           | 0             | JULY/AUG/SEPT         | 70                    | 222                     | 462                                                |  |
| OCT/NOV/DEC   | 12            | 5           | 0             | OCT/NOV/DEC           | 105                   | 334                     | 257                                                |  |
| JAN/FEB/MAR   | 6             | 7           | 22            | JAN/FEB/MAR           | 125                   | 336                     | 546                                                |  |
| APR/MAY/JUNE  | 6             | 0           | 0             | APR/MAY/JUNE          | 85                    | 0                       | 0                                                  |  |