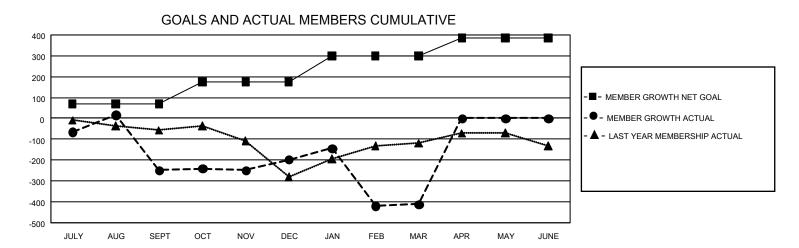

## GMT Constitutional Area 8, Group D

REPORT DOES NOT INCLUDE CLUBS IN UNDISTRICTED AREAS.

| Clubs         |               |             |               | Members               |                       |                         |                                                    |  |
|---------------|---------------|-------------|---------------|-----------------------|-----------------------|-------------------------|----------------------------------------------------|--|
|               | RESULTS FOR   | R 2020-2021 |               | RESULTS FOR 2020-2021 |                       |                         |                                                    |  |
| QUARTER       | NEW CLUB GOAL | NEW CLUBS   | DROPPED CLUBS | QUARTER MEMB          | ER GROWTH NET<br>GOAL | MEMBER GROWTH<br>ACTUAL | DROPPED<br>MEMBERS ACTUAL<br>(including transfers) |  |
| JULY/AUG/SEPT | 9             | 4           | 0             | JULY/AUG/SEPT         | 70                    | 222                     | 462                                                |  |
| OCT/NOV/DEC   | 12            | 5           | 0             | OCT/NOV/DEC           | 105                   | 334                     | 257                                                |  |
| JAN/FEB/MAR   | 6             | 7           | 22            | JAN/FEB/MAR           | 125                   | 336                     | 546                                                |  |
| APR/MAY/JUNE  | 6             | 0           | 0             | APR/MAY/JUNE          | 85                    | 0                       | 0                                                  |  |

## GOALS AND ACTUAL NEW CLUBS CUMULATIVE

| DROPPED CLUBS: 22            |       | 94 CLUBS OF 207 ADDED 1 OR MORE<br>NEW MEMBERS | GENDER DISTRIBUTION             |                |     |
|------------------------------|-------|------------------------------------------------|---------------------------------|----------------|-----|
|                              |       |                                                | MALE                            | 1,614 (41.64%) |     |
|                              |       |                                                | FEMALE                          | 2,262 (58.36%) |     |
| DROPPED MEMBERS              |       |                                                |                                 |                |     |
| DECEASED                     | 16    | CLICK HERE FOR CUMULATIVE                      | TOTAL FAMILY UNIT MEMBERS       |                | 639 |
| CLUB CANCELLED 324 OTHER 925 |       | MEMBERSHIP DATA                                | FAMILY MEMBERS PAYING HALF DUES |                |     |
|                              |       |                                                |                                 |                | 385 |
| TOTAL                        | 1,265 |                                                |                                 |                |     |